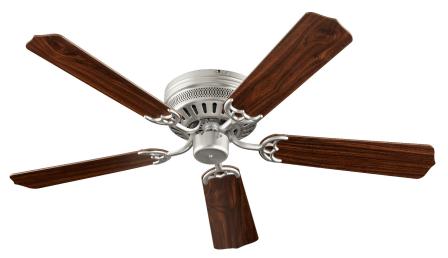

## 11525-65

Custom Hugger 52" Satin Nickel Traditional Ceiling Fan

| Project:      |  |
|---------------|--|
| Location:     |  |
| Fixture Type: |  |
| Catalon #:    |  |

| DETAILS       |                         |
|---------------|-------------------------|
| FINISH:       | Satin Nickel            |
| MATERIAL:     | Steel                   |
| BLADE FINISH: | Satin Nickel and Walnut |
| LOCATION:     | Dry Listed              |
| BLADES:       | 5                       |